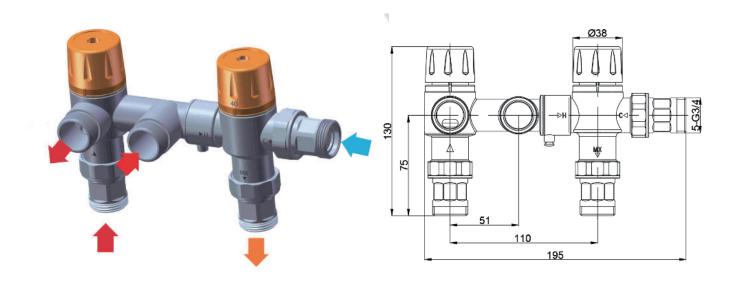

# **Dimensions:**

# Application:

| Material: Brass +ABS cover                  | Sanitary                                |
|---------------------------------------------|-----------------------------------------|
| Maximum Static Pressure: 10Bar              | Heating and cooling system              |
| Max Differential Pressure: 5Bar             | Solar and electric water heating system |
| Max. Inlet Temp: 100°C                      |                                         |
| Setting Temperature: 45°C                   |                                         |
| Control Accuracy: ±2°C                      |                                         |
| Mixing Water Temperature: 2:1               |                                         |
| The Minimum required flow for work: 4 L/min |                                         |
| Standard: EN1111 EN1287                     |                                         |