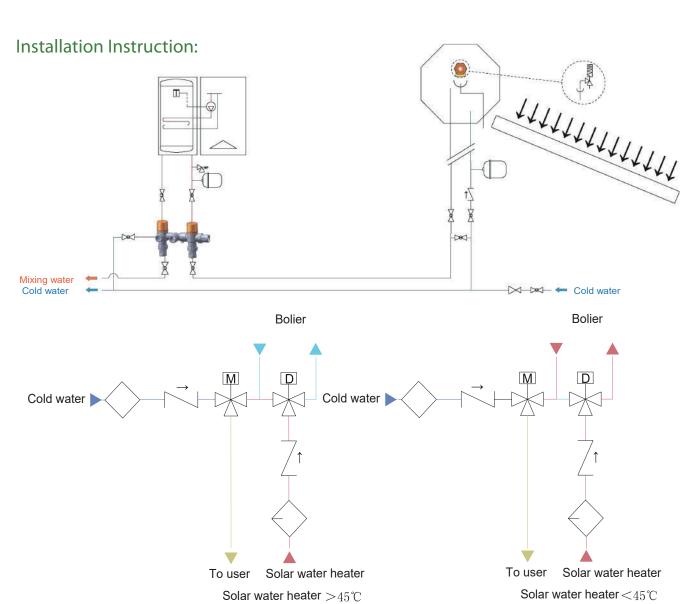

# Working principle:

According to the temperature set by the reversing valve (45 degree), reversing valve between the solar system and boiler system to realize automatic shunt switch.

The revering valve will fine-turning way to use solar energy in middle low temperature hot water in water tank, reduce the times for the boiler frequent open.

The thermostatic mixing valve will provides a safe and comfortable hot water temperature in the kit.