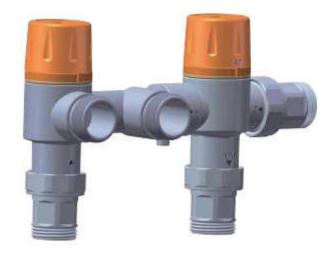

# 910024CC Solar Thermostatic Connection Kit

The thermostatic mixing valve will provides a safe and comfortable hot water temperature in the kit.