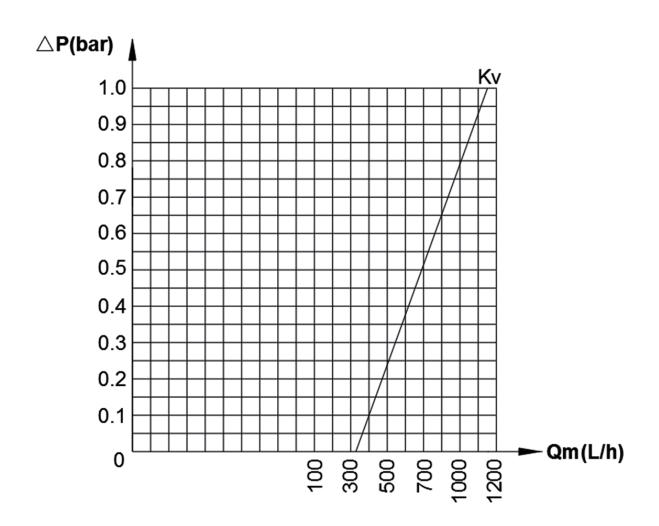

t temperature

Temperature steady-going

Ease use and installation

### Technical parameter:

Material:Brass+ABS

Max pressure(static):16 bar

Max working pressure: 5 bar

Max inlet temperature:90°C

Adjustable temperature range:30-65°C

KV:3.0 m3/h

Flow rate:60L/min

Temperature Stability:± 2 ℃



## Application:

Living Water、 Under Floor Heating、 Solar Water Heater、 Electric Water Heater

Sanitary

Heating and cooling system

#### **Customize Solution:**

If you are not sure about the parameters of thermostatic mixing valve, our engineering team will assist you with your selection or customize according to these details as follow:

Mixing water temperature range

Pressure and loss of pressure

Performance standard

Custom material and other parts

## Dimensions:





# Flowing Curve: