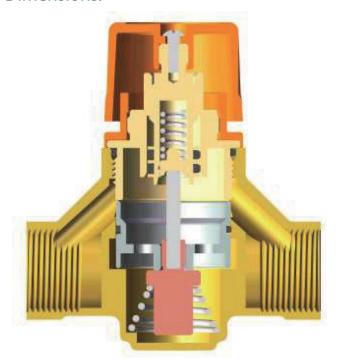

#### Feature:

Structure is simple and reliable

Thermostatic protection

High flow rate

Adjustable outlet temperature

High flow rate

Adjustable outlet temperature

Temperature steady-going