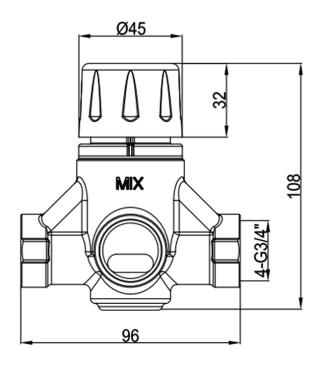

te

Adjustable outlet temperature

Temperature steady-going

Ease use and installation

### Technical parameter:

Material:Brass+ABS

Max pressure(static):16 bar

Max working pressure: 5 bar

Max inlet temperature:90°C

Adjustable temperature range:30-65°C

KV:3.0 m3/h

Flow rate:60L/min

Temperature Stability:± 2 ℃



## Application:

Living Water、 Under Floor Heating、 Solar Water Heater、 Electric Water Heater

Sanitary

Heating and cooling system

#### **Customize Solution:**

If you are not sure about the parameters of thermostatic mixing valve, our engineering team will assist you with your selection or customize according to these details as follow:

Mixing water temperature range

Pressure and loss of pressure

Performance standard

Custom material and other parts

## Dimensions:





# Flowing Curve: