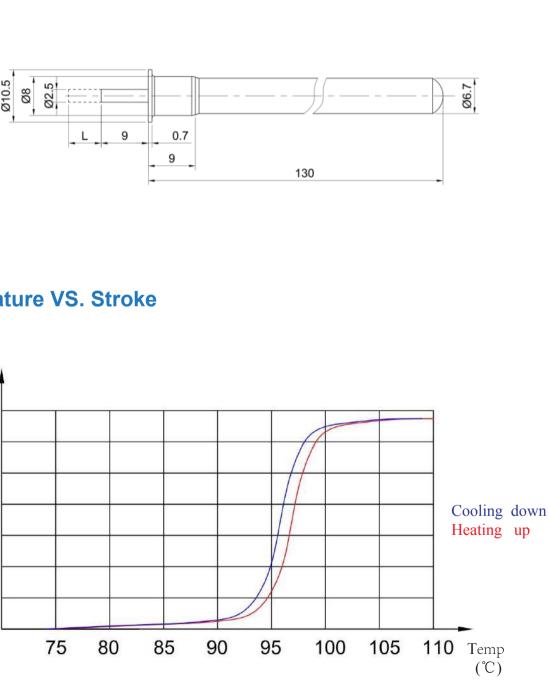

### **Dimension**

### **Technical Parameter**

| Max Working Temperature                       | <b>99</b> °C |
|-----------------------------------------------|--------------|
| Starting Response Temperature                 | 80 °C        |
| Maximum Load                                  | 200N         |
| Minimum Load                                  | 70N          |
| Testing Load                                  | 90N          |
| Material                                      | Copper       |
| Stroke:L=6 $\pm$ 0.5mm between 90-99°C at 90N |              |
| Lifespan:100000 times                         |              |