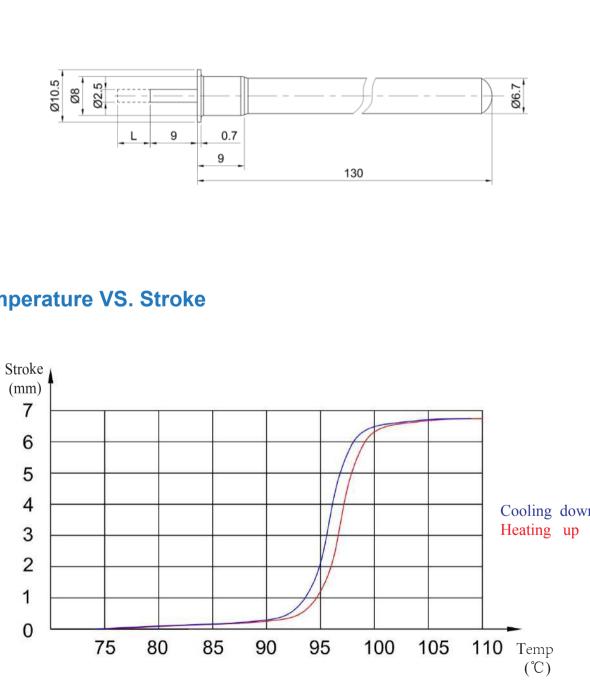

### **Temperature VS. Stroke**

### **Technical Parameter**

| Max Working Temperature                       | <b>99</b> °C |
|-----------------------------------------------|--------------|
| Starting Response Temperature                 | 80 °C        |
| Maximum Load                                  | 200N         |
| Minimum Load                                  | 70N          |
| Testing Load                                  | 90N          |
| Material                                      | Copper       |
| Stroke:L=6 $\pm$ 0.5mm between 90-99°C at 90N |              |
| Lifespan:100000 times                         |              |