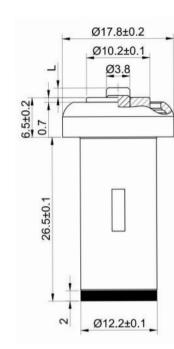

### **Dimension**

Stroke:L=12±1.2mm

Start response time<2min, Finish response time<6min

Durability: To make a circle that to increase the test load for 5 minutes and outage for 5 minutes, should control the L change quantity less than 8% after 30,000 times (about 250 days) circles.