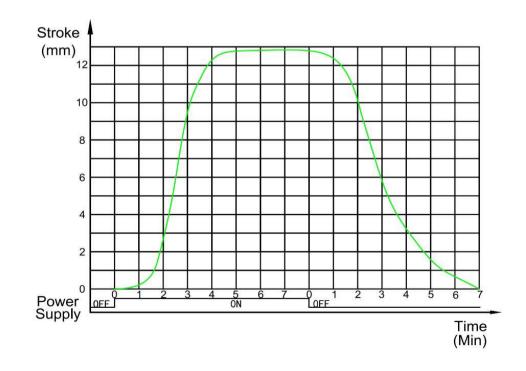

## Time VS. Stroke

55

Stroke:L=12±1.2mm

Start response time<2min, Finish response time<6min

Durability: To make a circle that to increase the test load for 5 minutes and outage for 5 minutes, should control the L change quantity less than 8% after 30,000 times (about 250 days) circles.