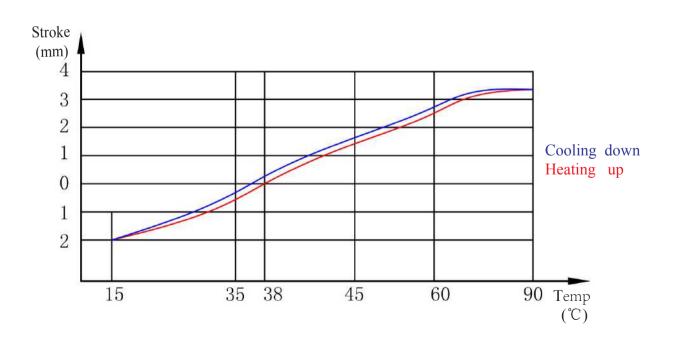

# **Temperature VS. Stroke**

#### **Technical Parameter**

| Maximum Load        | 140N   | $Temperature (^{\circ}C)$ | Stroke(mm) |
|---------------------|--------|---------------------------|------------|
| Minimum Load        | 45N    | 15℃~38℃                   | 2±0.2      |
| Testing Load        | 55N    | 38℃~45℃                   | 1.4±0.15   |
| Spring Rate         | 5N/mm  | 35°C~45°C                 | 2±0.2      |
| Maximum Temperature | 90℃    | 45°C~60°C                 | 1.2±0.15   |
| Material            | Copper | 15℃~90℃                   | 5.4(Max)   |