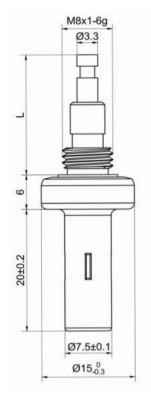

|
| Spring Rate         | 5N/mm  | 35°C~45°C                 | 2±0.2      |
| Maximum Temperature | 90℃    | 45°C~60°C                 | 1.2±0.15   |
| Material            | Copper | 15℃~90℃                   | 5.4(Max)   |

Stroke:L=20±0.3mm at 38 ℃ 55N

Lifespan:100000 times

## **Application**

• Automobile

• Plumbing

Sanitary

• Shipping

- Air conditioning
- Military

Other industries

### **Customize Solution**

If you are not sure about the parameters of thermostatic element, our team will assist you with your selection or customize according to your products' situation.

Before any commitment, you need to send us written confirmation for the three performance parameters of the wax thermostatic element (temperature range, working stroke and maximum load).

### **Dimension**





# **Temperature VS. Stroke**