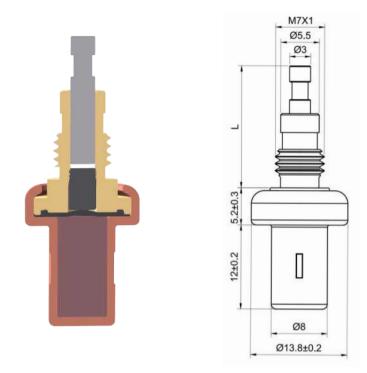

| 1N/mm  | 38℃~46℃                    | 1.6±0.15       |
| Maximum Temperature | 90°C   | 38℃~60℃                    | 2.4±0.25       |
| Material            | Copper | 15 °C ~90 °C               | 5.4Max         |

Stroke:L=18±0.25 mm at 38°C 45N

Lifespan: 100000 times

# **Application**

• Automobile

• Plumbing

Sanitary

• Shipping

- Air conditioning
- Military

• Other industries

#### **Customize Solution**

If you are not sure about the parameters of thermostatic element, our team will assist you with your selection or customize according to your products' situation.

Before any commitment, you need to send us written confirmation for the three performance parameters of the wax thermostatic element (temperature range, working stroke and maximum load).

#### **Dimension**



# **Temperature VS. Stroke**