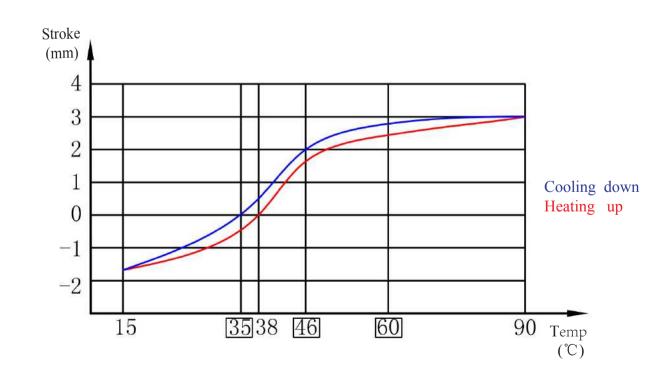

# **Temperature VS. Stroke**

### **Technical Parameter**

| Maximum Load        | 90N    | Temperature( $^{\circ}$ C) | Stroke(mm)     |
|---------------------|--------|----------------------------|----------------|
| Minimum Load        | 15N    | 15℃~38℃                    | $1.8 \pm 0.2$  |
| Testing Load        | 45N    | 35℃~38℃                    | $0.6 \pm 0.05$ |
| Spring Rate         | 1N/mm  | 38℃~46℃                    | 1.6±0.15       |
| Maximum Temperature | 90°C   | 38℃~60℃                    | 2.4±0.25       |
| Material            | Copper | 15 °C ~90 °C               | 5.4Max         |