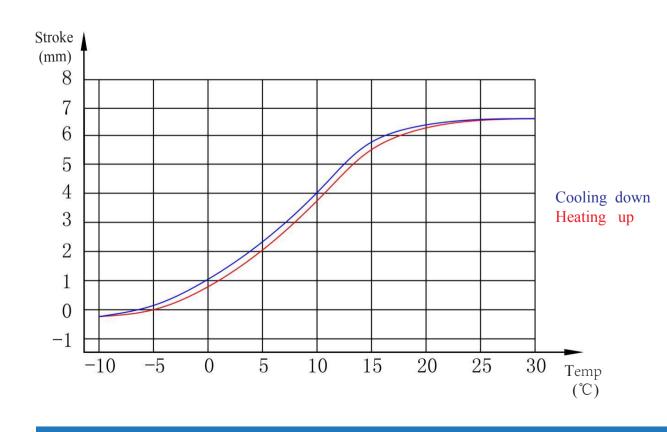

|
| Maximum Temperature    | 60°C    |                            |
| Material               | Copper  |                            |
| Stroke:L=26±0.5mm at - | 5°C 55N |                            |

# **Application**

|   | A , 1 .  | 1  |
|---|----------|----|
| • | Automobi | le |

Shipping

- Plumbing
- Air conditioning

Sanitary

Military

• Other industries

## **Customize Solution**

If you are not sure about the parameters of thermostatic element, our team will assist you with your selection or customize according to your products' situation.

Before any commitment, you need to send us written confirmation for the three performance parameters of the wax thermostatic element (temperature range, working stroke and maximum load).

### **Dimension**



# **Temperature VS. Stroke**



53