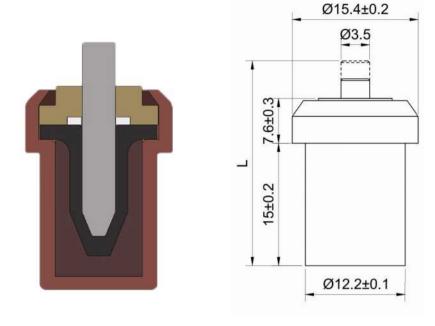

mm   |                            |
| Maximum Temperature    | 60°C    |                            |
| Material               | Copper  |                            |
| Stroke:L=26±0.5mm at - | 5°C 55N |                            |

# **Application**

|   | A , 1 .  | 1  |
|---|----------|----|
| • | Automobi | le |

Shipping

- Plumbing
- Air conditioning

Sanitary

Military

• Other industries

## **Customize Solution**

If you are not sure about the parameters of thermostatic element, our team will assist you with your selection or customize according to your products' situation.

Before any commitment, you need to send us written confirmation for the three performance parameters of the wax thermostatic element (temperature range, working stroke and maximum load).

### **Dimension**



# **Temperature VS. Stroke**



53