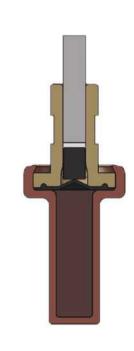

Maximum Temperature 90℃

Material Copper Stroke:L=20±0.3mm at 50°C 50N

Lifespan:100000 times