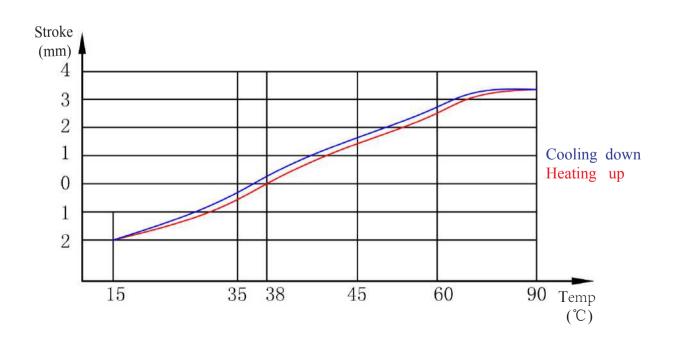

# **Temperature VS. Stroke**

### **Technical Parameter**

| Maximum Load | 140N  | Temperature( $^{\circ}$ C) | Stroke(mm)      |
|--------------|-------|----------------------------|-----------------|
| Minimum Load | 45N   | 45°C ~50°C                 | $0.58 \pm 0.15$ |
| Testing Load | 55N   | 50°C ~ 55°C                | $1.42 \pm 0.15$ |
| Spring Rate  | 5N/mm | 55°C ~ 60°C                | $2.47 \pm 0.2$  |
|              |       |                            |                 |