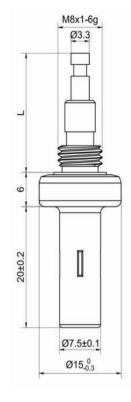

### **Dimension**

Maximum Temperature 90℃

Material Copper Stroke:L=20±0.3mm at 50°C 50N

Lifespan:100000 times