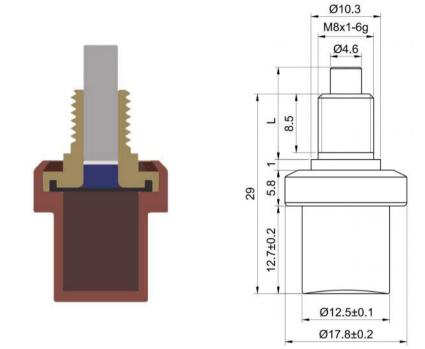

Material Copper

Stroke:L= $13.2\pm0.3$ mm at  $38^{\circ}$ C 55N

Lifespan: 100000 times

## **Dimension**