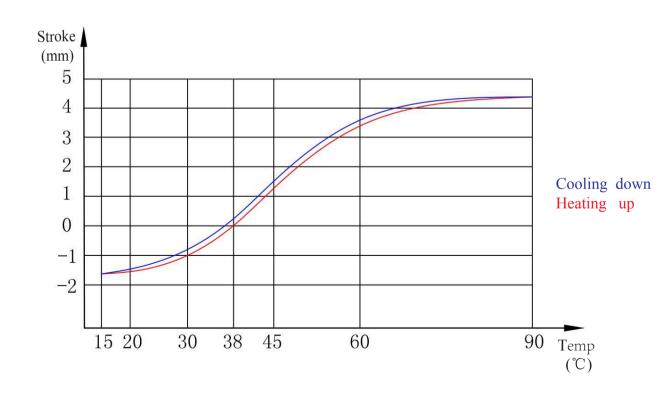

### **Technical Parameter**

| Maximum Load        | 140N  | Temperature( $^{\circ}$ C) | Stroke(mm) |
|---------------------|-------|----------------------------|------------|
| Minimum Load        | 45N   | 20℃~38℃                    | 1.6±0.15   |
| Testing Load        | 55N   | 38°C~45°C                  | 1.2±0.15   |
| Spring Rate         | 5N/mm | 38℃~60℃                    | 3.4±0.22   |
| Maximum Temperature | 90℃   | 20℃~90℃                    | ≤6.2       |
|                     |       |                            |            |

## **Temperature VS. Stroke**

 $^{59}$