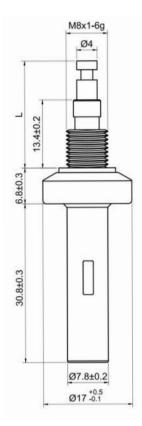

# **Temperature VS. Stroke**

**Dimension** 

LG0304X

# **Technical Parameter**

Stroke:L=19.7±0.3mm at 35°C 70N

Life span: 100000 times

| Maximum Load        | 140N  | Temperature(°C)                  | Stroke(mm)      |
|---------------------|-------|----------------------------------|-----------------|
| Minimum Load        | 60N   | $35^{\circ}C \sim 45^{\circ}C$   | $1.25 \pm 0.15$ |
| Testing Load        | 70N   | 45°C ∼ 55°C                      | $2.1 \pm 0.2$   |
| Spring Rate         | 5N/mm | $35^{\circ}$ C ~ $100^{\circ}$ C | 6.5Max          |
| Maximum Temperature | 100°C |                                  |                 |