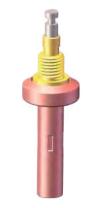

# LG0304

The wax thermostatic element produced by the SMLG with its own patented formula is widely recognized, praised and applied in the industry for its sensitivity and accuracy. It has also passed the European experimental institutions product certification (ACS, WRAS)

• Sanitary

• Military

# **Technical Parameter**

Stroke:L=19.7±0.3mm at 35°C 70N

Life span: 100000 times

| Maximum Load        | 140N  | Temperature(°C)                  | Stroke(mm)      |
|---------------------|-------|----------------------------------|-----------------|
| Minimum Load        | 60N   | $35^{\circ}C \sim 45^{\circ}C$   | $1.25 \pm 0.15$ |
| Testing Load        | 70N   | 45°C ∼ 55°C                      | $2.1 \pm 0.2$   |
| Spring Rate         | 5N/mm | $35^{\circ}$ C ~ $100^{\circ}$ C | 6.5Max