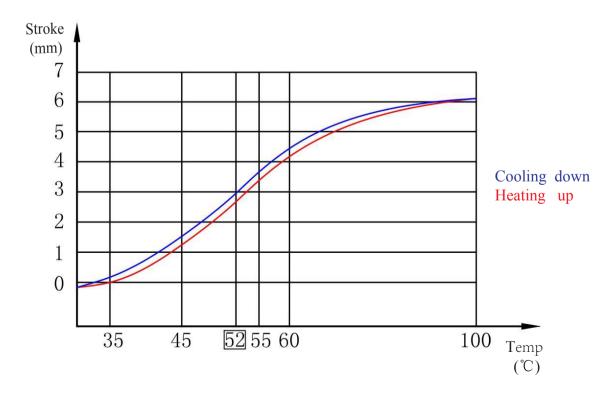

# **Temperature VS. Stroke**

**Dimension** 

LG0304X

# **Technical Parameter**

Stroke:L=19.7±0.3mm at 35°C 70N

Life span: 100000 times

| Maximum Load        | 140N  | Temperature(°C)                  | Stroke(mm)      |
|---------------------|-------|----------------------------------|-----------------|
| Minimum Load        | 60N   | $35^{\circ}C \sim 45^{\circ}C$   | $1.25 \pm 0.15$ |
| Testing Load        | 70N   | 45°C ∼ 55°C                      | $2.1 \pm 0.2$   |
| Spring Rate         | 5N/mm | $35^{\circ}$ C ~ $100^{\circ}$ C | 6.5Max          |
| Maximum Temperature | 100°C |                                  |                 |