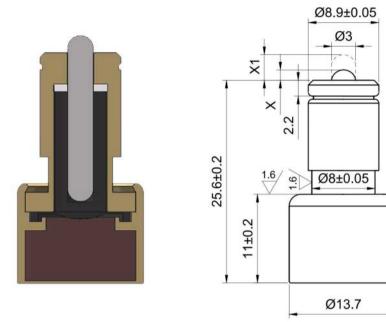

#### **Dimension**

### **Technical specification**

| Maximum Load | 140N | Temperature( $^{\circ}$ C) | Stroke(mm)     |
|--------------|------|----------------------------|----------------|
| Minimum Load | 45N  | 54°C ~ 58°C                | $3.5 \pm 0.35$ |

Testing Load 65N Spring Rate 5N/mm

90°C Maximum Temperature

Material Copper

Stroke:X≤2.5mm at 54 °C 65N

Lifespan: 100000 times

## All models and specificatons

| Temperature Range: | 24℃-113℃    |
|--------------------|-------------|
| Loading Range:     | 43.5N-87N   |
| X1:                | 2.3mm-6.3mm |