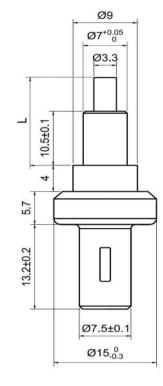

d        | 90N   | 4°C~25°C                   | ≤0.5       |
| Spring Rate         | 5N/mm |                            |            |
| Maximum Temperature | 90 ℃  |                            |            |

Material Copper

Stroke:L= $24\pm0.25$ mm at 25 °C 90N

Lifespan:100000 times

# **Application**

Automobile

Plumbing

Sanitary

• Shipping

- Air conditioning
- Military

Other industries

# **Customize Solution**

If you are not sure about the parameters of thermostatic element, our team will assist you with your selection or customize according to your products' situation.

Before any commitment, you need to send us written confirmation for the three performance parameters of the wax thermostatic element (temperature range, working stroke and maximum load).

### **Dimension**





# **Temperature VS. Stroke**