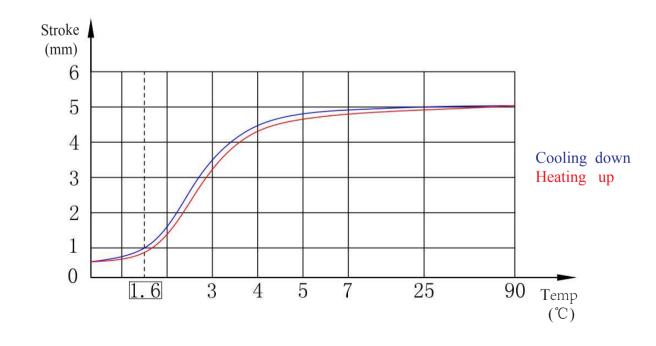

# **Temperature VS. Stroke**

#### **Technical Parameter**

| Maximum Load        | 140N  | Temperature( $^{\circ}$ C) | Stroke(mm) |
|---------------------|-------|----------------------------|------------|
| Minimum Load        | 55N   | 1.6℃~4℃                    | 3.5±0.35   |
| Testing Load        | 90N   | 4°C~25°C                   | ≤0.5       |
| Spring Rate         | 5N/mm |                            |            |
| Maximum Temperature | 90 ℃  |                            |            |