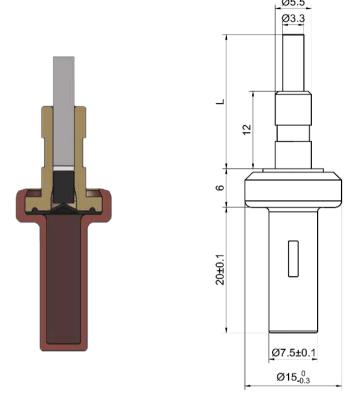

### **Dimension**

100°C Maximum Temperature

Material Copper

Stroke:L=21.4±0.3mm at 22°C 60±3N

Lifespan:100000 times