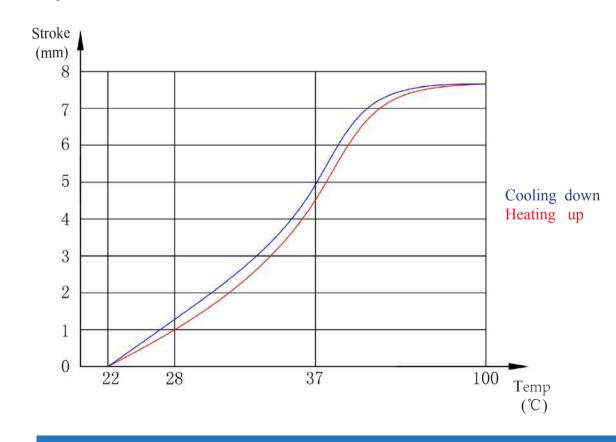

## **Temperature VS. Stroke**

29 30

#### **Technical Parameter**

| Maximum Load | 140N  | Temperature( $^{\circ}$ C) | Stroke(mm) |
|--------------|-------|----------------------------|------------|
| Minimum Load | 45N   | 22℃~28℃                    | ≤1         |
| Testing Load | 60N   | 22°C~37°C                  | 4.4±0.4    |
| Spring Rate  | 6N/mm | 22℃~100℃                   | ≤8         |