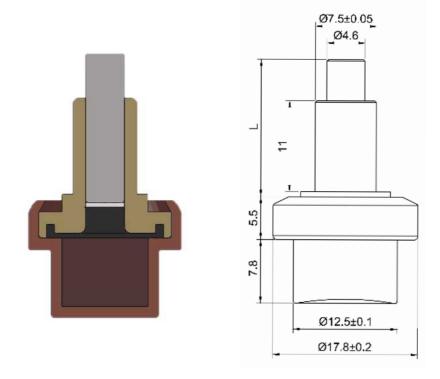

Rate         | 5N/mm  | 55°C ~60°C                | $0.35 \pm 0.08$ |
| Maximum Temperature | 90℃    | 38℃ ~90℃                  | $2.6 \pm 0.2$   |
| Material            | Copper |                           |                 |

Stroke:L=16±0.25mm at 25°C 55N

Lifespan: 100000 times

# **Application**

• Automobile

• Shipping

- Plumbing
- Air conditioning
- Sanitary Military

Other industries

### **Customize Solution**

If you are not sure about the parameters of thermostatic element, our team will assist you with your selection or customize according to your products' situation.

Before any commitment, you need to send us written confirmation for the three performance parameters of the wax thermostatic element (temperature range, working stroke and maximum load).

#### **Dimension**



## **Temperature VS. Stroke**