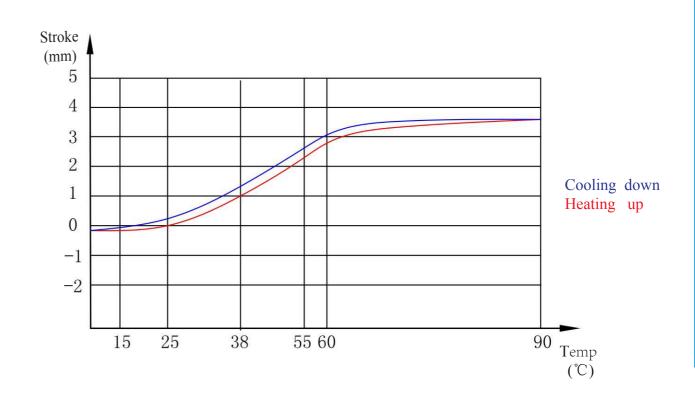

## **Temperature VS. Stroke**

# **Technical Parameter**

| Maximum Load        | 140N   | $Temperature (^{\circ}C)$ | Stroke(mm)      |
|---------------------|--------|---------------------------|-----------------|
| Minimum Load        | 45N    | 15℃ ~38℃                  | $1.1 \pm 0.15$  |
| Testing Load        | 55N    | 38°C ~ 55°C               | $1.25 \pm 0.15$ |
| Spring Rate         | 5N/mm  | 55°C ~60°C                | $0.35 \pm 0.08$ |
| Maximum Temperature | 90℃    | 38℃ ~90℃                  | $2.6 \pm 0.2$   |
| Material            | Copper |                           |                 |