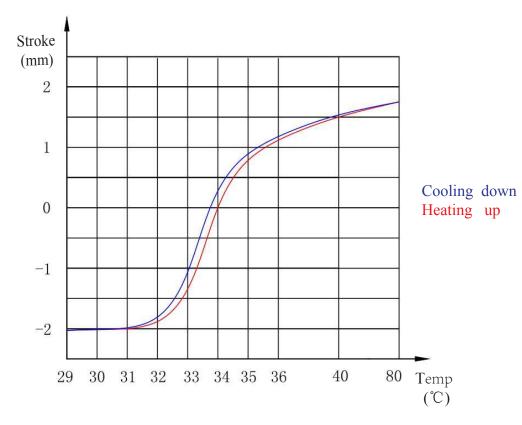

## **Temperature VS. Stroke**

## **Technical Parameter**

| Maximum Load | 140N | Temperature( $^{\circ}$ C) | Stroke(mm)    |
|--------------|------|----------------------------|---------------|
| Minimum Load | 45N  | 32°C∼ 34°C                 | $1.8 \pm 0.2$ |
| Testing Load | 90N  | 34℃~ 40℃                   | $1.5 \pm 0.2$ |