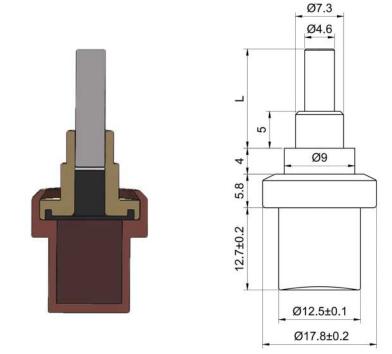

--------|
| Minimum Load | 45N  | 32°C∼ 34°C                 | $1.8 \pm 0.2$ |
| Testing Load | 90N  | 34℃~ 40℃                   | $1.5 \pm 0.2$ |

Spring Rate 5N/mm

Maximum Temperature 90°C

Material Copper

Stroke:L=19.9 $\pm$ 0.3mm at 34  $^{\circ}$ C 90N

Lifespan: 100000 times

# **Application**

- Automobile
- Plumbing

Sanitary

Shipping

- Air conditioning
- Military

• Other industries

## **Customize Solution**

If you are not sure about the parameters of thermostatic element, our team will assist you with your selection or customize according to your products' situation.

Before any commitment, you need to send us written confirmation for the three performance parameters of the wax thermostatic element (temperature range, working stroke and maximum load).

#### **Dimension**



## **Temperature VS. Stroke**