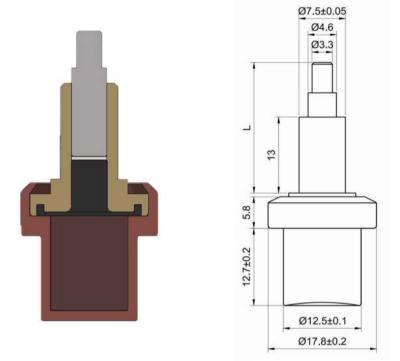

#### **Dimension**

Lifespan: 100000 times

Stroke:L= $24\pm0.5$ mm at  $25^{\circ}C$  55N