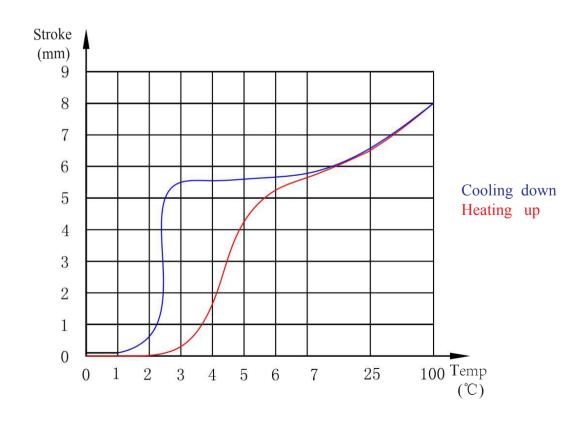

# **Temperature VS. Stroke**

57

#### **Technical Parameter**

| Maximum Load        | 140N   | Temperature( $^{\circ}$ C) | Stroke(mm) |
|---------------------|--------|----------------------------|------------|
| Minimum Load        | 45N    | 1℃~4℃                      | ≥4         |
| Testing Load        | 85N    | 1℃~25℃                     | ≥6         |
| Spring Rate         | 5N/mm  | 1°C~100°C                  | ≤10        |
| Maximum Temperature | 100°C  |                            |            |
| Material            | Copper |                            |            |