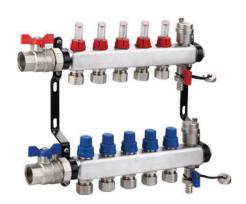

#### JFDM10

Pre-assembled UFH Distribution Manifold Stainless Steel Body

#### Introduction

1" pre-assembled distribution manifold nickel-plated, consisting of: Control valves with handle, set up to fit thermo-electric heads. With flow meters or lockshields. PEX fittings or multilayer fittings inlet and outlet. 2 ball valves with blue/red handles. Equipped with 2 air vent valves and 2 drain valves(with blue/red handles)