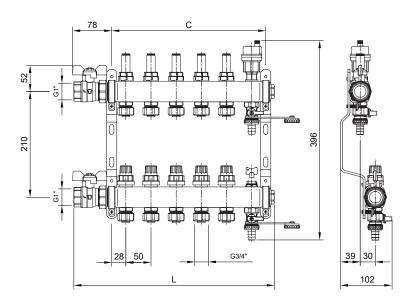

## **Technical Parameter**

| Medium                            | Water with Corrosion Inhibitors Present |  |
|-----------------------------------|-----------------------------------------|--|
| Maximum Working Pressure          | 10 bar (Flow Meter 6bar)                |  |
| Apply Water Temperature           | re 0-82°C (Short Term at Max. 105°C)    |  |
| Flow Meter Scale Range 0.5-5L/min |                                         |  |
| Connection Spec.                  | 1F×3/4M                                 |  |
| Distance Between Branches         | 50mm                                    |  |
| Distance Between Manifolds        | 210mm                                   |  |
| Fittings                          | 16×2, 20×2                              |  |
|                                   |                                         |  |

| Code     | Number of Branches | L (mm) | C (mm) |
|----------|--------------------|--------|--------|
| JFDM1002 | 2                  | 248    | 156    |
| JFDM1003 | 3                  | 298    | 206    |
| JFDM1004 | 4                  | 348    | 256    |
| JFDM1005 | 5                  | 398    | 306    |
| JFDM1006 | 6                  | 448    | 356    |
| JFDM1007 | 7                  | 498    | 406    |
| JFDM1008 | 8                  | 548    | 456    |
| JFDM1009 | 9                  | 598    | 506    |
| JFDM1010 | 10                 | 648    | 556    |
| JFDM1011 | 11                 | 698    | 606    |
| JFDM1012 | 12                 | 748    | 656    |