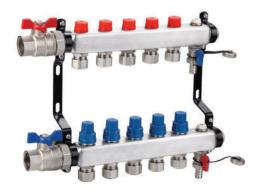

#### JFDM10

Pre-assembled UFH Distribution Manifold Stainless Steel Body

#### Introduction

1" pre-assembled distribution manifold nickel-plated, consisting of: Control valves with handle, set up to fit thermo-electric heads. With flow meters or lockshields. PEX fittings or multilayer fittings inlet and outlet. 2 ball valves with blue/red handles. Equipped with 2 air vent valves and 2 drain valves(with blue/red handles)